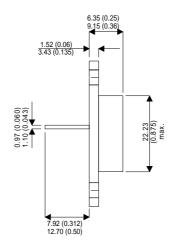

BDY96

Dimensions in mm (inches).

## Bipolar NPN Device in a Hermetically sealed TO3 Metal Package.

## TO3 (TO204AA) PINOUTS

1 – Base

2 – Emitter

Case - Collector

| Parameter                 | Test Conditions      | Min. | Тур. | Max. | Units |
|---------------------------|----------------------|------|------|------|-------|
| V <sub>CEO</sub> *        |                      |      |      | 350  | V     |
| I <sub>C(CONT)</sub>      |                      |      |      | 10   | Α     |
| h <sub>FE</sub>           | $@ 5/2 (V_{ce}/I_c)$ | 15   |      | 60   | -     |
| f <sub>t</sub>            |                      |      | 10M  |      | Hz    |
| P <sub>D</sub>            |                      |      |      | 40   | W     |
| * Maximum Working Voltage |                      |      |      |      |       |