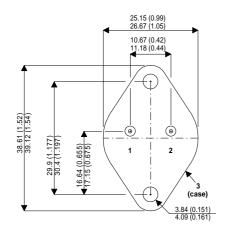

BDY96

Dimensions in mm (inches).

## Bipolar NPN Device in a Hermetically sealed TO3 Metal Package.

## TO3 (TO204AA) PINOUTS

1 – Base

2 – Emitter

Case - Collector

| Parameter                 | Test Conditions      | Min. | Тур. | Max. | Units |
|---------------------------|----------------------|------|------|------|-------|
| V <sub>CEO</sub> *        |                      |      |      | 350  | V     |
| I <sub>C(CONT)</sub>      |                      |      |      | 10   | Α     |
| h <sub>FE</sub>           | $@ 5/2 (V_{ce}/I_c)$ | 15   |      | 60   | -     |
| f <sub>t</sub>            |                      |      | 10M  |      | Hz    |
| P <sub>D</sub>            |                      |      |      | 40   | W     |
| * Maximum Working Voltage |                      |      |      |      |       |